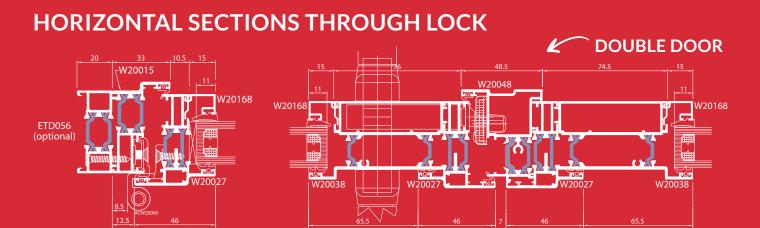

#### SLIM **PROFILE**

- Typical Sightline 59mm
- Frame Depth 47mm
- Horizontal Bar 48mm
- Vertical Bar 25mm

Halmers End, Coaley, Dursley, Gloucestershire, GL115DT

Telephone: 01453 890 720

Email: info@shirewindowsolutions.co.uk www.shirewindowsolutions.co.uk