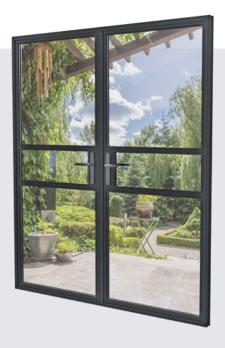

### **HERITAGE ALITHERM**

Black 'steel' looking doors are currently all the rage! Alitherm Heritage doors feature super slim sightlines and attractive contours making them the ideal solution for heritage buildings from the mechanisation period as well as modern homes driven by the latest art deco interior design trend!

The doors are a modern take on the Victorian industrial style distinguished by slim midrails and can be matched with internal doors and dividers to complete a look that is distinctive and very chic.