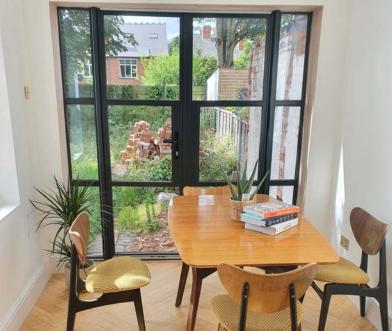

### **HERITAGE ALITHERM**

Black 'steel' looking doors are currently all the rage! Alitherm Heritage doors feature super slim sightlines and attractive contours making them the ideal solution for heritage buildings from the mechanisation period as well as modern homes driven by the latest art deco interior design trend!

The doors are a modern take on the Victorian industrial style distinguished by slim midrails and can be matched with internal doors and dividers to complete a look that is distinctive and very chic.