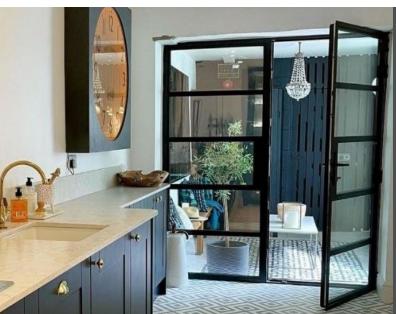

### **HERITAGE ALITHERM**

Black 'steel' looking doors are currently all the rage! Alitherm Heritage doors feature super slim sightlines and attractive contours making them the ideal solution for heritage buildings from the mechanisation period as well as modern homes driven by the latest art deco interior design trend!

The doors are a modern take on the Victorian industrial style distinguished by slim midrails and can be matched with internal doors and dividers to complete a look that is distinctive and very chic.