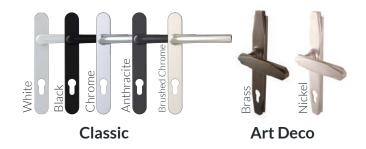

#### **HARDWARE**

Our doors are available with a full suite of handle options including our classic levered handle in 5 different finishes or you have the option to upgrade to either one of our two beautiful Art Deco handles synonymous with Victorian styles.