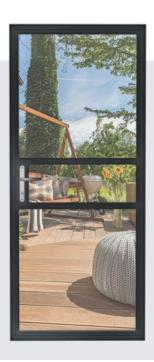

### **HERITAGE ALITHERM**

Black 'steel' looking doors are currently all the rage! Alitherm Heritage doors feature super slim sightlines and attractive contours making them the ideal solution for heritage buildings from the mechanisation period as well as modern homes driven by the latest art deco interior design trend!

The doors are a modern take on the Victorian industrial style distinguished by slim midrails and can be matched with internal doors and dividers to complete a look that is distinctive and very chic.