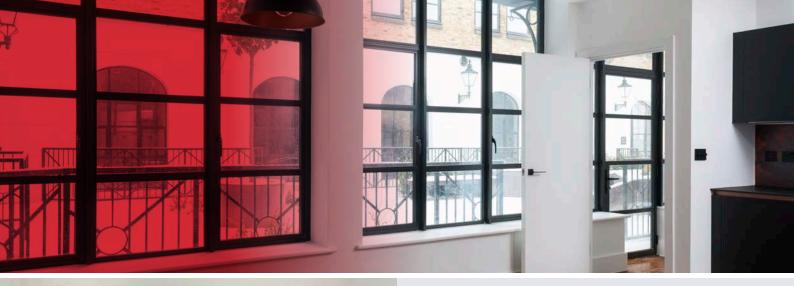

### **HERITAGE ALITHERM**

Black 'steel' looking doors are currently all the rage! Alitherm Heritage doors feature super slim sightlines and attractive contours making them the ideal solution for heritage buildings from the mechanisation period as well as modern homes driven by the latest art deco interior design trend!

The doors are a modern take on the Victorian industrial style distinguished by slim midrails and can be matched with internal doors and dividers to complete a look that is distinctive and very chic.