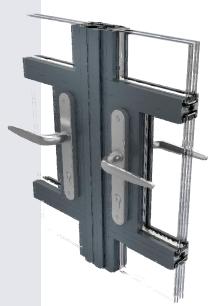

#### **HARDWARE**

Our doors are available with a full suite of handle options including our classic levered handle in 5 different finishes or you have the option to upgrade to either one of our two beautiful Art Deco handles synonymous with Victorian styles.