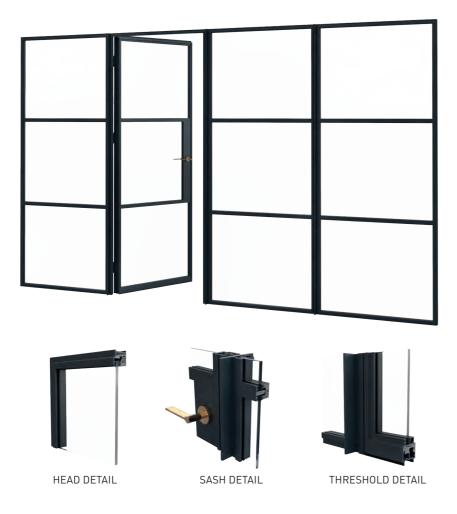

## **Hinged Doors**

With a range of width, glazing, hinge and furniture options, our doors can be configured to suit any design theme, from traditional to minimalist and contemporary to industrial.

| DOOR SASH SPECIFICATIONS                                                |  |
|-------------------------------------------------------------------------|--|
| 900mm                                                                   |  |
| 400mm                                                                   |  |
| 2200mm                                                                  |  |
| 60kg                                                                    |  |
| Single or double                                                        |  |
| 6mm, 8mm, 4-10-4mm<br>or 18mm                                           |  |
| Various powder coating<br>colours available with<br>a 25 year guarantee |  |
|                                                                         |  |

HEAD DETAIL

TRANSOM DETAIL

THRESHOLD DETAIL