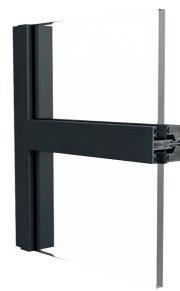

ASH SPECIFICATIONS                                                |  |
|-------------------------------------------------------------------------|--|
| 900mm                                                                   |  |
| 400mm                                                                   |  |
| 2200mm                                                                  |  |
| 60kg                                                                    |  |
| Single or double                                                        |  |
| 6mm, 8mm, 4-10-4mm<br>or 18mm                                           |  |
| Various powder coating<br>colours available with<br>a 25 year guarantee |  |
|                                                                         |  |





HEAD DETAIL



TRANSOM DETAIL



THRESHOLD DETAIL

## Get creative with Space & Light

AluSpace gives architects and interior designers the opportunity to create space and light in any internal environment.

With a huge range of colour and design options, with just a small number of core components, the system can be used to elegantly partition living or working space of any size or shape.

| SPECIFICATIONS                 |                                     |
|--------------------------------|-------------------------------------|
| Maximum Width                  | 1400mm                              |
| Maximum Height                 | 2500mm                              |
| The fixed screen sizes above a | re based on INT255 coupler limit at |

The fixed screen sizes above are based on INT255 coup