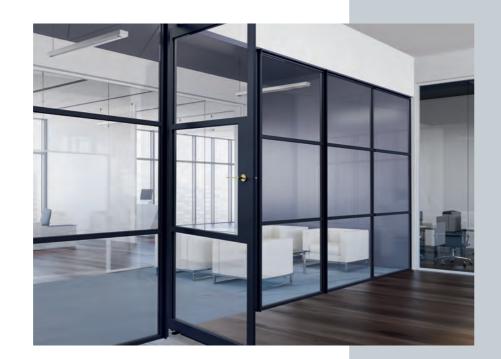

of Space

Smart AluSpace Screen can be designed to divide or delineate both residential and commercial spaces of any shape and size, while at the same time providing an effective acoustic barrier.

With a choice of hinged single and double doors to accompany the stylish fixed glazed screen, this flexible andversatile system provides almost limitless design options.

## Get creative with Space & Light

AluSpace gives architects and interior designers the opportunity to create space and light in any internal environment.

With a huge range of colour and design options, with just a small number of core components, the system can be used to elegantly partition living or working space of any size or shape.