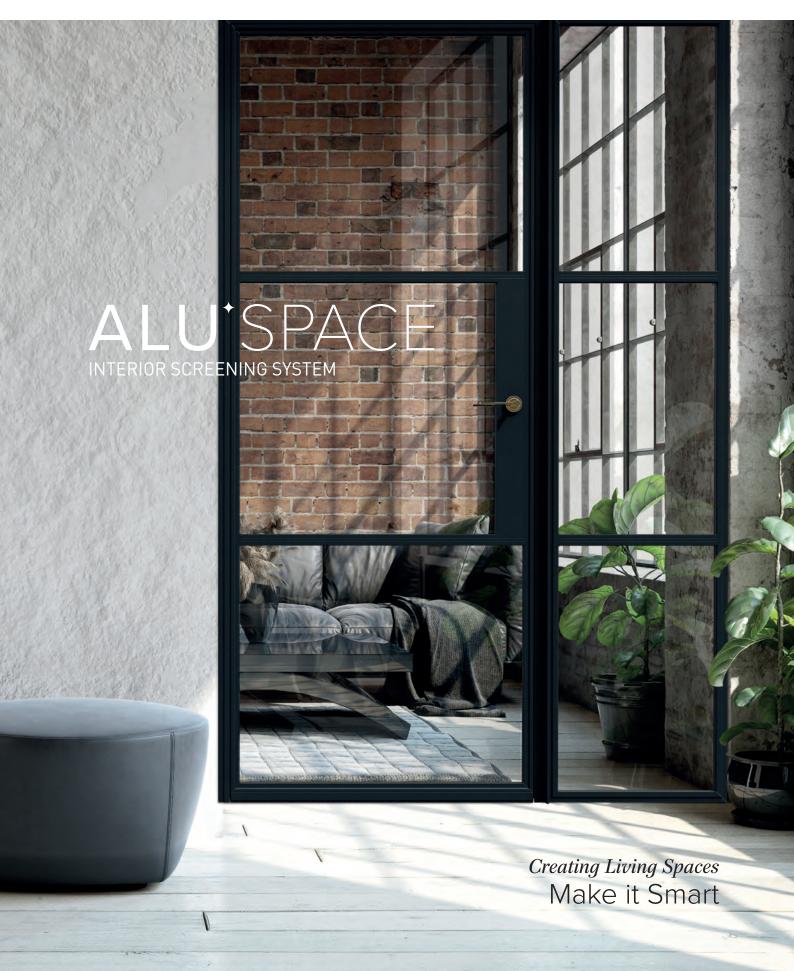

Designed to divide or delineate both residential and commercial spaces of any shape and size, while at the same time An Appreciation providing an effective acoustic barrier.

The Smart AluSpace Interior Screening System features elegant slim lines to create a light and airy interior environment.

of Space

Smart AluSpace Screen can be designed to divide or delineate both residential and commercial spaces of any shape and size, while at the same time providing an effective acoustic barrier.

With a choice of hinged single and double doors to accompany the stylish fixed glazed screen, this flexible andversatile system provides almost limitless design options.

## Get creative with Space & Light

AluSpace gives architects and interior designers the opportunity to create space and light in any internal environment.

With a huge range of colour and design options, with just a small number of core components, the system can be used to elegantly partition living or working space of any size or shape.