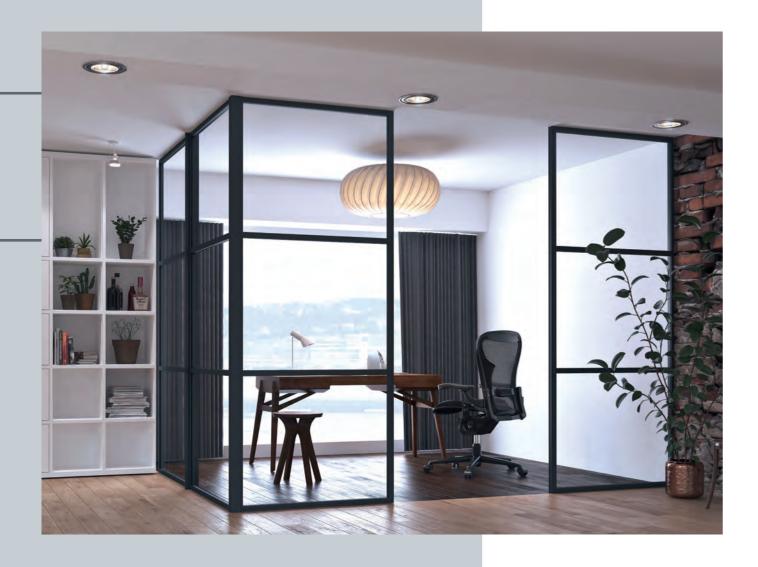

## Get creative with Space & Light

AluSpace gives architects and interior designers the opportunity to create space and light in any internal environment.

With a huge range of colour and design options, with just a small number of core components, the system can be used to elegantly partition living or working space of any size or shape.