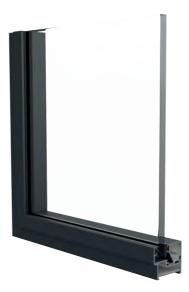

## **Hinged Doors**

With a range of width, glazing, hinge and furniture options, our doors can be configured to suit any design theme, from traditional to minimalist and contemporary to industrial.

| DOOR SASH SPECIFICATIONS                                                |  |
|-------------------------------------------------------------------------|--|
| 900mm                                                                   |  |
| 400mm                                                                   |  |
| 2200mm                                                                  |  |
| 60kg                                                                    |  |
| Single or double                                                        |  |
| 6mm, 8mm, 4-10-4mm<br>or 18mm                                           |  |
| Various powder coating<br>colours available with<br>a 25 year guarantee |  |
|                                                                         |  |